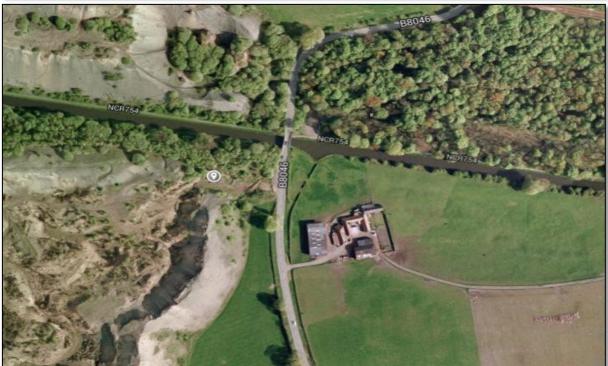

## **LOCATION**

This event is taking place on **South Philipstoun Bing** which is located on the B8046 and next to the **Union Canal**. The site entrance is next to the traffic lights by the canal bridge and ample car parking is available.

There will be arrowed sign posts along the A904 if you're travelling from the West or you can exit the M9 at Junction 2 if you're travelling from the North and pick up the signs on the B8046.

For Sat Nav use the postcode EH49 6RJ but please be aware this postcode covers a large area and you must look for the signs.