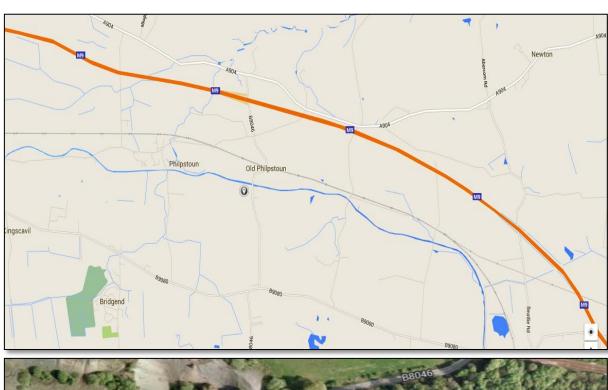

## **LOCATION**

This event is taking place on **South Philipstoun Bing** which is located on the B8046 and next to the **Union Canal**. The site entrance is next to the traffic lights by the canal bridge and ample car parking is available.

There will be arrowed sign posts along the A904 if you're travelling from the West or you can exit the M9 at Junction 2 if you're travelling from the North and pick up the signs on the B8046.

For Sat Nav use the postcode EH49 6RJ but please be aware this postcode covers a large area and you must look for the signs.