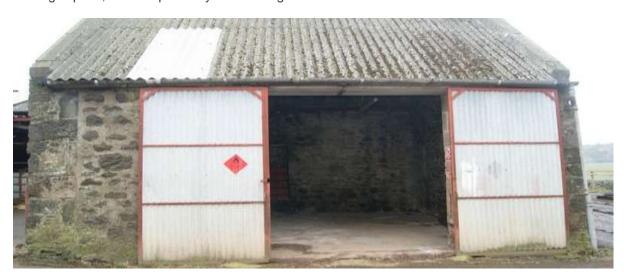

The property measures approximately 36 sqm (387 sqft) and comprises:

- Stone Built semi-detached industrial/farm building
- Concrete floor
- Sliding door access
- Sheet roof covering
- Fluorescent tube lighting
- Single phase power
- Onsite parking.